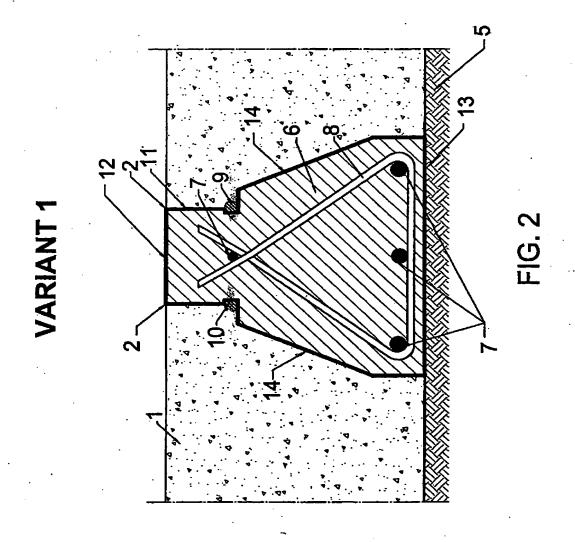

**CURRENTLY USED TECHNOLOGY** 



PAGE 22/30 \* RCVD AT 8/30/2005 9:53:31 PM [Eastern Daylight Time] \* SVR:USPTO-EFXRF-6/24 \* DNIS:2738300 \* CSID:9737626533 \* DURATION (mm-ss):08-16









<u>|</u>G.4

### **VARIANT 1a**



FIG. 5a

## **VARIANT 2a**



FIG. 5b

## VARIANT 3a



FIG. 5c

## **VARIANT 1b**



FIG. 6a

## **VARIANT 2b**



FIG. 6b



FIG. 6c



FIG. 7a

## **VARIANT 3c**



FIG. 7b







FIG. 8c

.....



# This Page is Inserted by IFW Indexing and Scanning Operations and is not part of the Official Record

## **BEST AVAILABLE IMAGES**

Defective images within this document are accurate representations of the original documents submitted by the applicant.

| Defects in the images include but are not limited to the items checked: |
|-------------------------------------------------------------------------|
| ☐ BLACK BORDERS                                                         |
| ☐ IMAGE CUT OFF AT TOP, BOTTOM OR SIDES